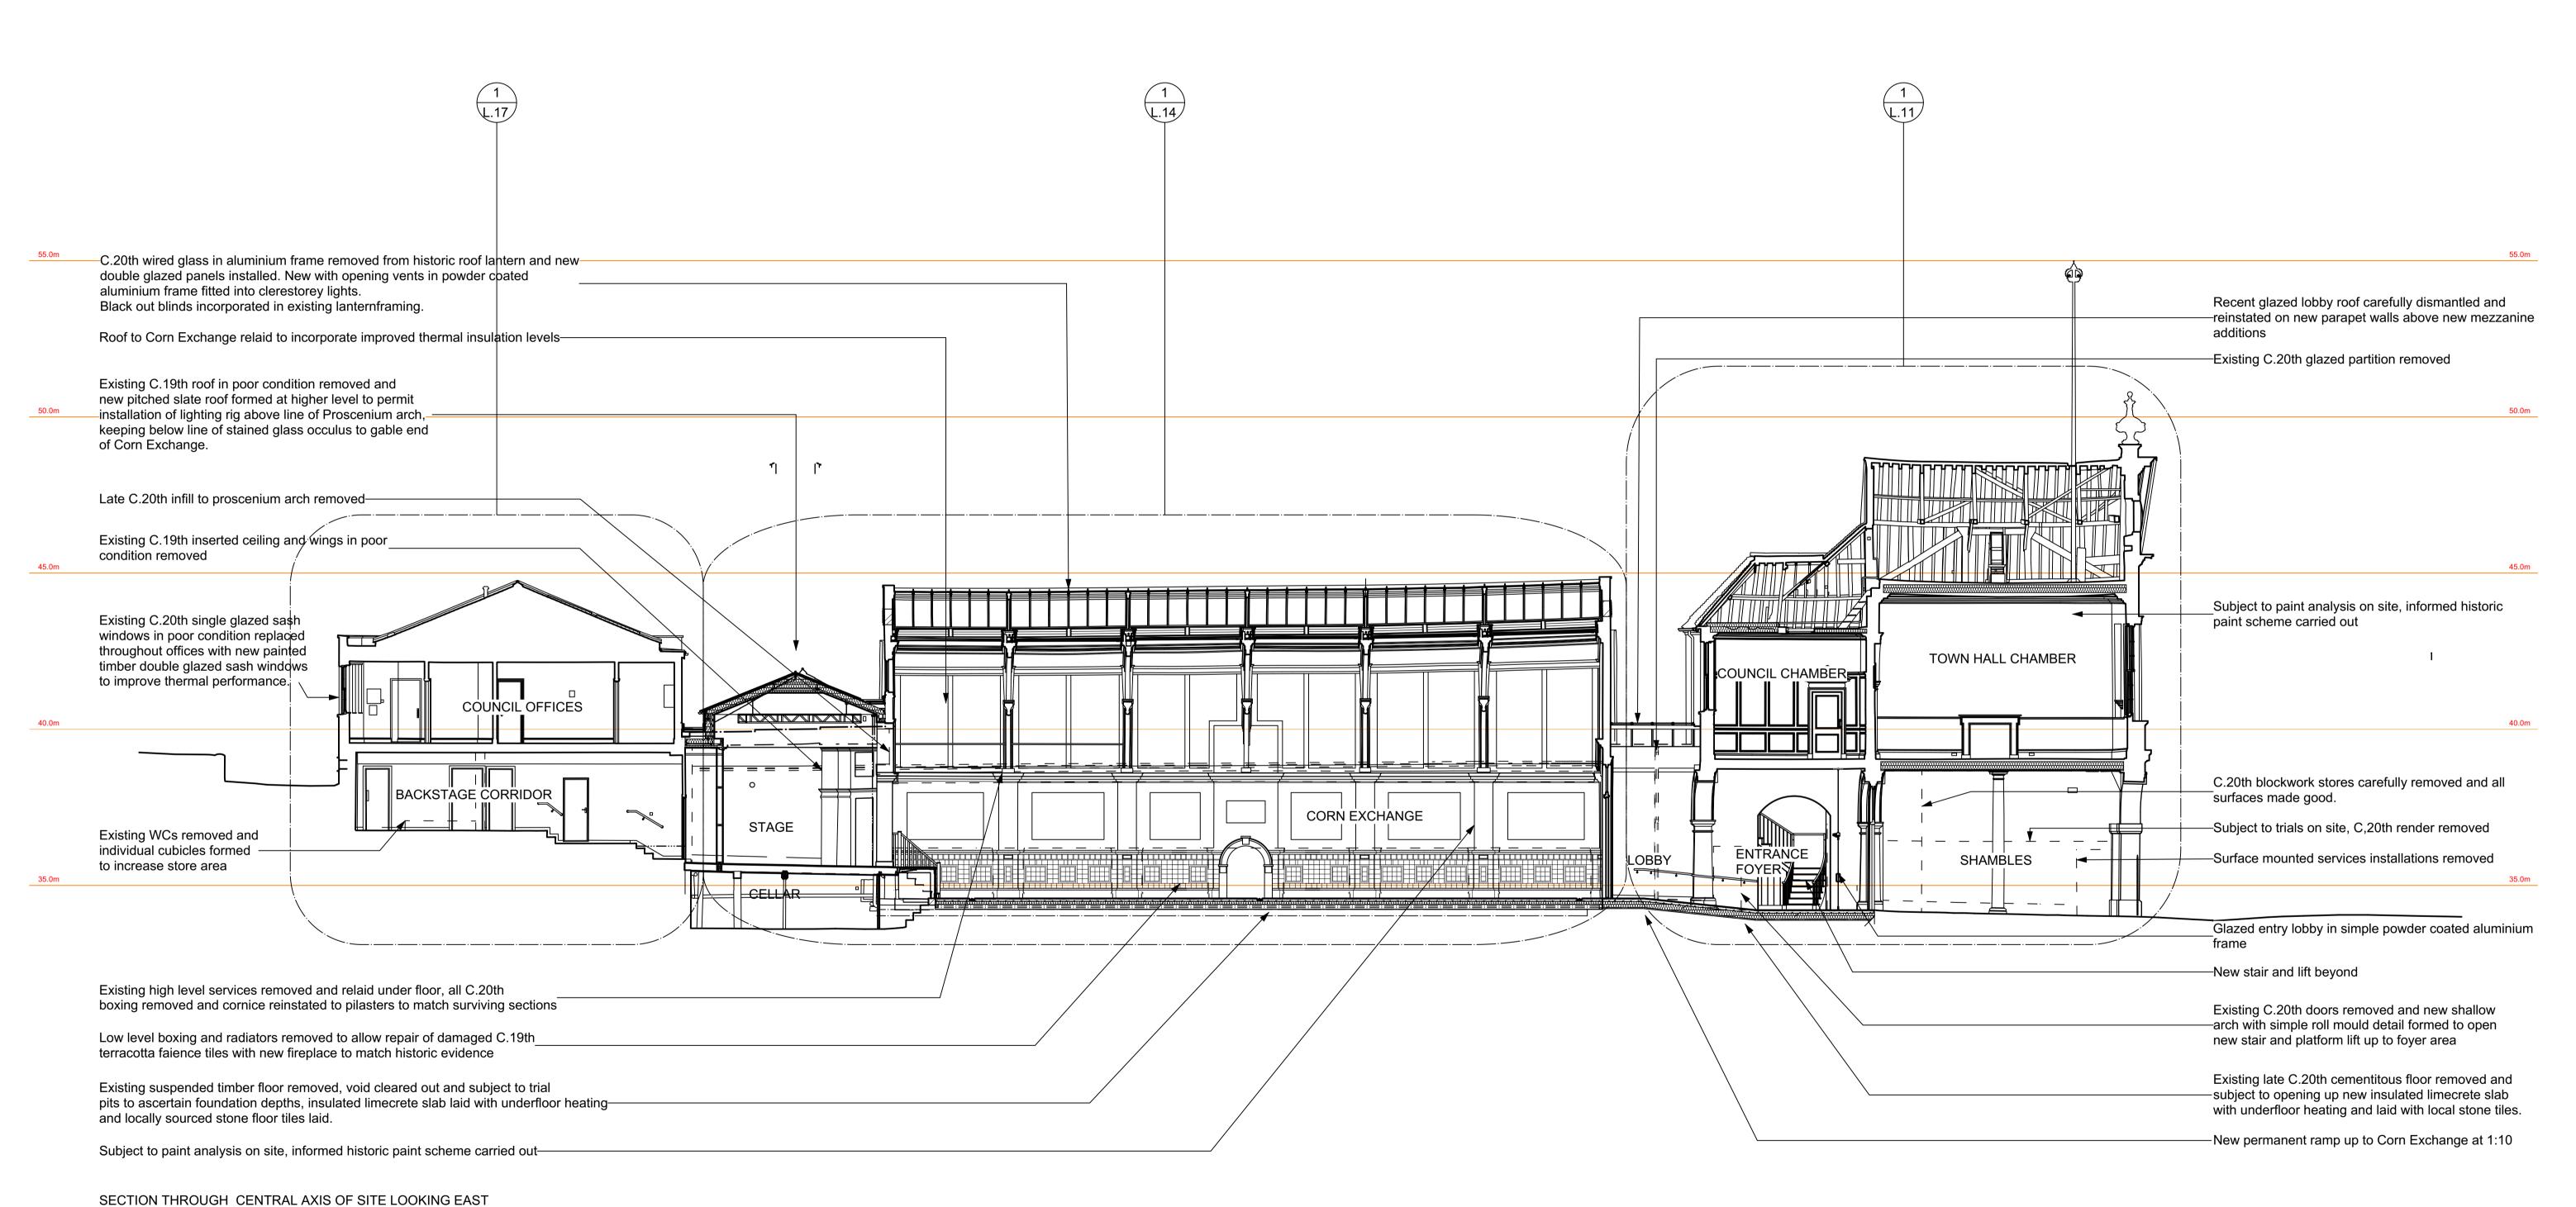

## FOR TENDER

MALCOLM SIMMONDS ARCHITECTS LTD.
7c CHURCH STREET, STORRINGTON

WEST SUSSEX, RH20 4LA T: +44 (0)1903 742880

W: www.malcolmsimmondsarchitects.com

BLANDFORD FORUM TOWN HALL MARKET PLACE, BLANDFORD FORUM, DORSET

TOWN HALL & CORN EXCHANGE REFURBISHMENT

Building Section as Proposed

DWG No.: CEB MS L.03 Rev. A Scale: 1:100 @ A1 Date: Feb 2023