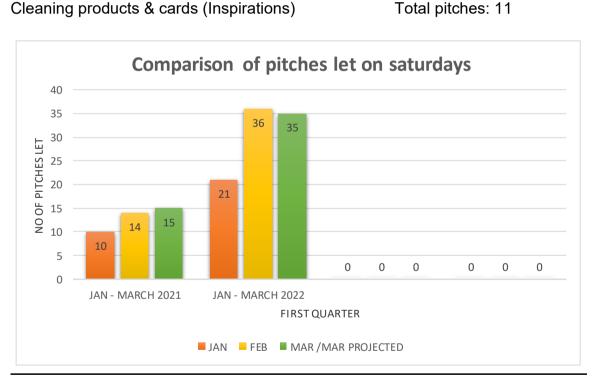

Our Saturday winter rate of £15.00 is now in place (with one free week in every four). I will continue to let new traders know that this is a Winter rate and that it is likely that the rate will return to £18.50 in the Spring. However, it would be helpful to continue with our current arrangement until 1<sup>st</sup> July being £15.00 per 3 metres, without the free week in every four for new traders.

### Saturday Regular Traders

General goods
Bric a brac & tools
Antiques & collectables
Cakes and Sprinkles Cake Away
Body Shop at Home
Jewellery
Gifts & Novelties (Olivia's Gifts & Novelties)
Cleaning products & cards (Inspirations)