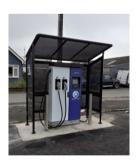

# To consider expenditure approval for a shelter for the bench along Wimborne Road

## Information

Dorset Council Highways team approved the installation of a shelter, as long as the shelter is no more than 2000mm x 1000mm max in depth. The following quotes have been sought, from the same manufacturer providing the bench:

Option A Eco Shelter: 2000mm wide £2,595 +VAT +Delivery Option B Tarbolton Shelter: 2000mm wide £2,168 +VAT +Delivery

#### Recommendation

Councillors are to consider if they wish to proceed with a shelter for this bench and if so, would they like to proceed with Option A Eco Shelter or Option B Tarbolton Shelter. Councillors are also requested to stipulate if they would like to use budget line DCC Highways or Town Improvements (Expenditure Authority: General Power of Competence, Localism Act 2011, S1-8).