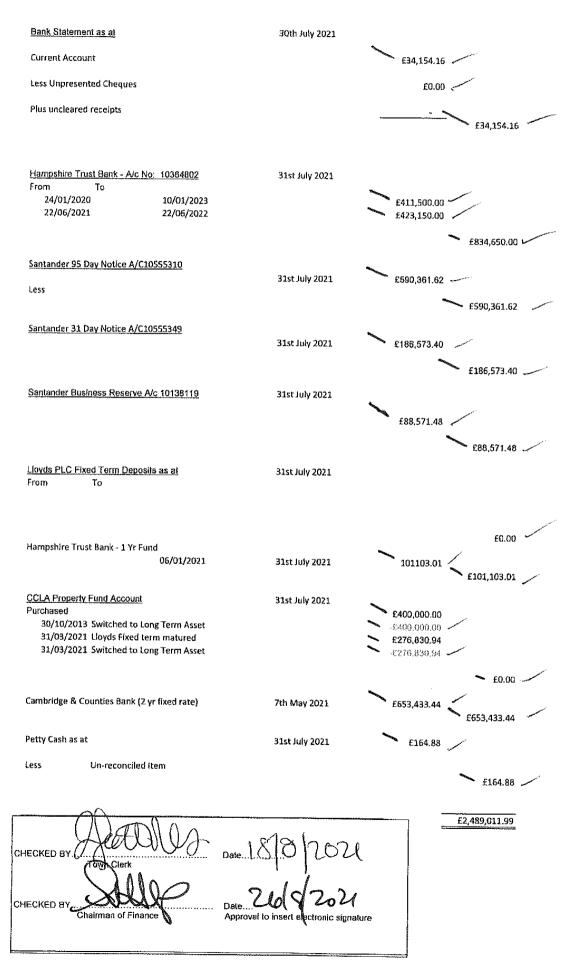

#### 7. Review of Finance Documentation

- 7.1 There are no cheque payments to retrospectively approve
- 7.2 To receive and retrospectively approve direct debit payments for the period 1<sup>st</sup> May 2021 to 31<sup>st</sup> July 2021 (sheets 184-186) totalling £82,702.10
- 7.3 There are no BACS payments to retrospectively approve
- 7.4 There are no CHAPS payments to retrospectively approve
- 7.5 To receive and retrospectively approve Online Faster Payments FP051 to FP058 totalling £124,922.08 (includes payments to other Town Council bank accounts)
- 7.6 Retrospective approval of the Investment Account for the period 29<sup>th</sup> May to 31<sup>st</sup> July 2021
- 7.7 Report by Chairman on Bank Reconciliation and Petty Cash checks
- 7.8 Bank Reconciliation to 31st July 2021
- 8. To consider grant applications (current available balance is £11,561, which includes £3,641 underspend from 2020/21)
  - 8.1 <u>In Jolly Good Company</u> (a grant of £1,470 was approved in September 2020 with free hire to the value of £320).
- 9. To consider entering into a Service Level Agreement with the Blandford Foodbank